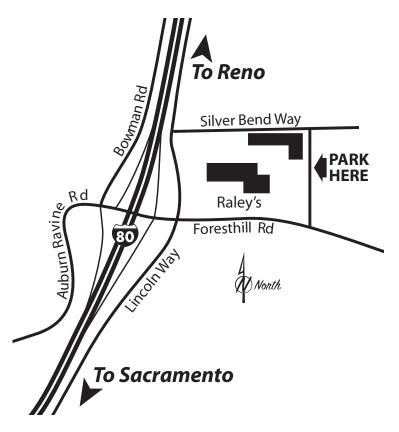

## MIDDLE/NORTH FORK AMERICAN RIVER DIRECTIONS FOR AUBURN MEETING PLACE 13384 Lincoln Way, Auburn, CA 95603

FROM SACRAMENTO: Take I-80 east to Auburn-Foresthill exit (approx. 3 miles east of Central Auburn) and turn right at the stoplight. Proceed 200 feet to Lincoln Way and turn left. Proceed one block to Silver Bend Way and turn right. Go several hundred yards to the driveway on your right (in front of Bank of America) and enter the parking lot. Work your way to the left and meet in the upper parking area **behind Raleys** in the east corner. Driving time from Sacramento is approx. 50 minutes.